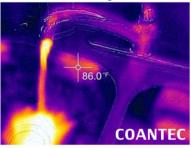

**Temperature measurement** Indicate and auto track the maximum and minimum temperature in the image.

DDE Image enhancing technology We use this technology in order to get clearer images

**Central Point** 2\*2 temperature measurement