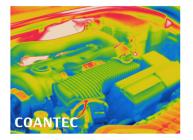

# **RB SERIES**

## Infrared Thermal Borescope



• The material of tube is made of 4 layers' braiding with double tungsten alloy.

#### Anti-terrorist inspection



#### Automobile inspection



#### Electric cabinet inspection



Infrared Thermal Borescopes are mainly applied in the field of NDT, automobile maintenance and police security detect.

## Parameters

| Spec Type               | Standard Probe                                   | Professional Probe                    |
|-------------------------|--------------------------------------------------|---------------------------------------|
| Temperature Measurement | 2*2 temperature measurement at the central point |                                       |
| Measuring Accuracy      | ±2℃                                              |                                       |
| Measuring Range         | <b>-20-150℃</b>                                  | -20-380°C                             |
| Radiance                | 0.95