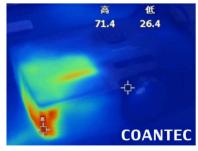

**Temperature measurement** Indicate and auto track the maximum and minimum temperature in the image.

DDE Image enhancing technology We use this technology in order to get clearer images

**Central Point** 2\*2 temperature measurement

Palette iron color, rainbow, grey