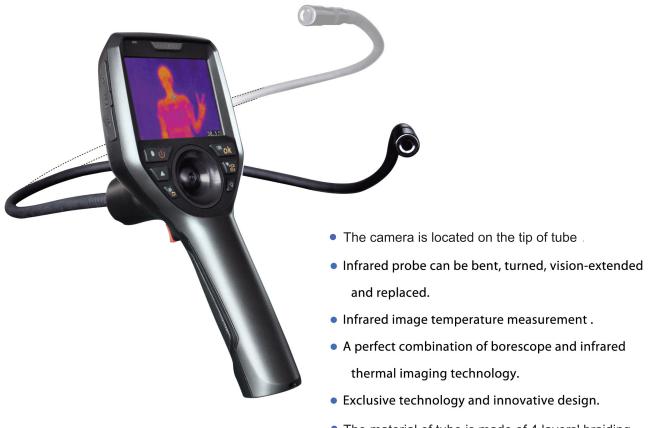

# **RB SERIES**

## Infrared Thermal Borescope

• The material of tube is made of 4 layers' braiding with double tungsten alloy.

## **Replaceable insert tube**

A great innovation in industrial endoscope industry: we use consumable material design of insert tube. According to different inspection requirements, users can easily replace the insert tube between white light tube and infrared thermal tube, which can greatly reduce the cost.

**Temperature measurement** Indicate and auto track the maximum and minimum temperature in the image.

DDE Image enhancing technology We use this technology in order to get clearer images

**Central Point** 2\*2 temperature measurement