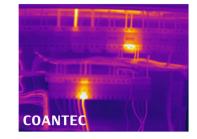

#### Electric cabinet inspection

Infrared Thermal Borescopes are mainly applied in the field of NDT, automobile maintenance and police security detect.

Palette iron color, rainbow, grey