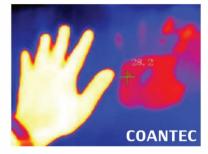

**Temperature measurement** Indicate and auto track the maximum and minimum temperature in the image.

DDE Image enhancing technology We use this technology in order to get clearer images

**Central Point** 2\*2 temperature measurement

Palette iron color, rainbow, grey