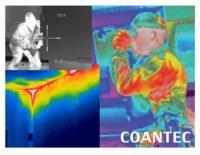

#### Anti-terrorist inspection

#### Automobile inspection

#### Electric cabinet inspection

Infrared Thermal Borescopes are mainly applied in the field of NDT, automobile maintenance and police security detect.