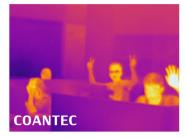

# **RB SERIES**

## Infrared Thermal Borescope



• The material of tube is made of 4 layers' braiding with double tungsten alloy.

#### Anti-terrorist inspection



#### Automobile inspection



#### Electric cabinet inspection



Infrared Thermal Borescopes are mainly applied in the field of NDT, automobile maintenance and police security detect.

## Parameters

| Spec Type               | Standard Probe                                   | Professional Probe                    |
|-------------------------|--------------------------------------------------|---------------------------------------|
| Temperature Measurement | 2*2 temperature measurement at the central point |                                       |
| Measuring Accuracy      | ±2℃                                              |                                       |
| Measuring Range         | <b>-20-150℃</b>                                  | -20-380°C                             |
|