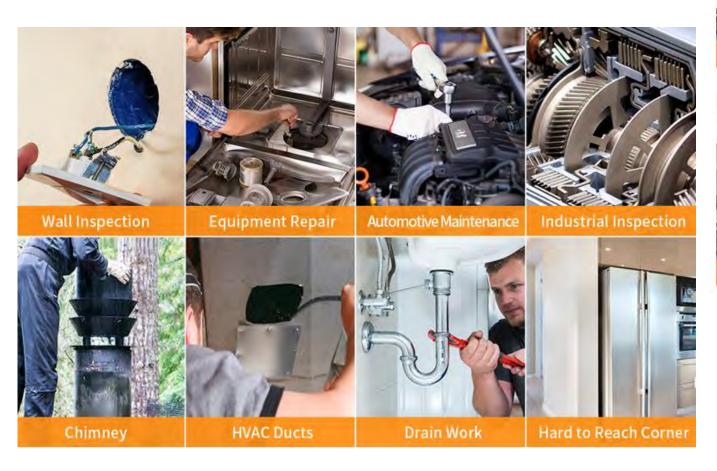

## Wide Application

### Camera advantages

Apply for different places such as in pipes, wall vehicles to be visually inspected. Intuitive rotation of the base

cavities, industrial inspection, equiptment repair and motor unit provides the user with easy spatial orientation.