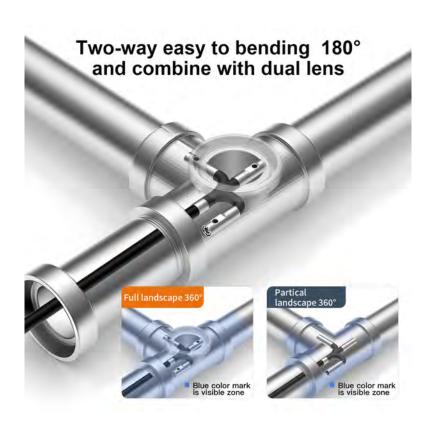

#### 360° steering in two directions

# 360° two-way rotation for wide angle with dual lens,multifunctional articulating borescope

Equipped with temperature sensor(80° Automatic shut -down)

Two-way easy to bending 180° and combine with dual lens

Image resolution: 1920\*1080, 1280\*720, 640\*480( JPG format)

Video resolution: 1920\*1080, 1280\*720, 640\*480 (AVI format)

| Screen type display      | 5" TFT OLED                                                                                                              |
|--------------------------|--------------------------------------------------------------------------------------------------------------------------|
| Optimal viewing distance | 1" to 14" (25cm to 35.6cm) with 8.0 mm dismeter imager head 3/8" to 12" (0.95cm to 30cm) with 5.5mm dismeter imager head |
| Image resolution         | 1920*1080, 1280*720, 640*480( JPG format)                                                                                |
| Video resolution         | 1920*1080, 1280*720, 640*480 (AVI format)                                                                                |
| Power supply             | 5V 1A USB rechargeable cable                                                                                             |
| Tested battery life      | hours of continous use                                                                                                   |
| Battery capacity:        | 2000mAh                                                                                                                  |
| Recording medium         | Micro SD card ( Micro SD card is optional and not included)                                                              |
| Imager head              | 8.0mm is standard and 6mm is optional                                                                                    |
| Operating temperature    | Main unit: 32°F to 113°F (0°C to 45°C) cable: 14°F to 176°F (-10° to 80°C)                                               |
| Storage temperature      | -4°F to 158°F (-20°C to 70°C)                                                                                            |
| Package                  | EVA Case                                                                                                                 |