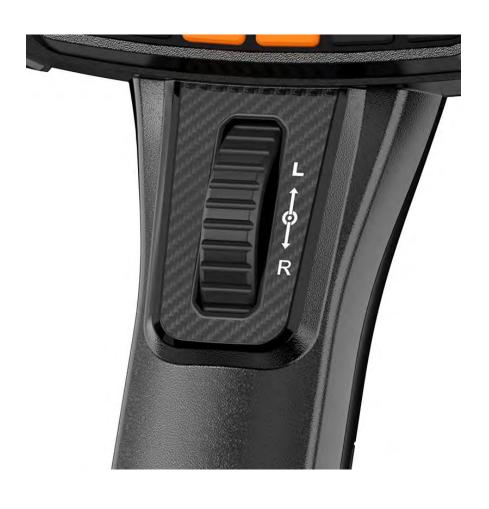

#### **Coated Roller**

Anti-slip silicone coated roller, precise and smooth control of camera direction