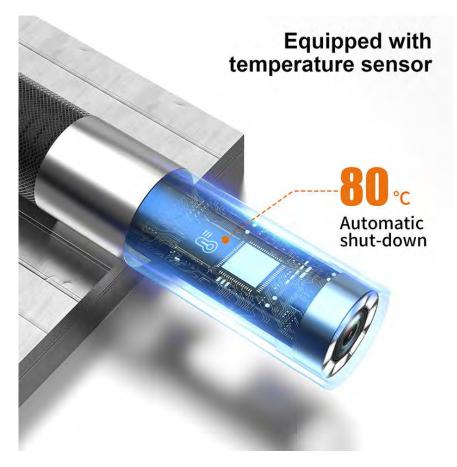

Tube: Snake tube

Tube length: 1m, 2m Storeage hard case

Feature: High deinsity tungsten wire material,360° ergonomic designs struture with good durability and corrosion resistance. Equipped with temperature sensor(80° Automatic shut -down) Anti-slip silicone coated roller, precise and smooth control of camera direction.

# 360° two-way rotation for wide angle with dual lens,multifunctional articulating borescope

Equipped with temperature sensor(80° Automatic shut -down)

Semi-rigid cable with a good durability

High deinsity tungsten wire material,360° ergonomic designs struture with good durability and corrosion resistance.

Equipped with temperature sensor(80° Automatic shut -down)