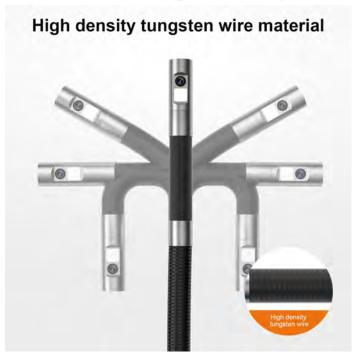

Tube: Snake tube

Tube length: 1m, 2m Storeage hard case

Feature: High deinsity tungsten wire material,360° ergonomic designs struture with good durability and corrosion resistance. Equipped with temperature sensor(80° Automatic shut -down) Anti-slip silicone coated roller, precise and smooth control of camera direction.

Semi-rigid cable with a good durability

High deinsity tungsten wire material,360° ergonomic designs struture with good durability and corrosion resistance.

Equipped with temperature sensor(80° Automatic shut -down)