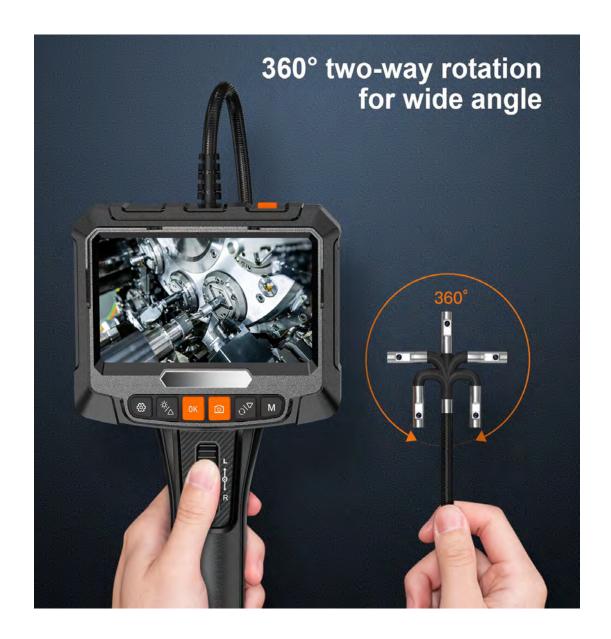

#### 360° steering in two directions

# 360° two-way rotation for wide angle with dual lens,multifunctional articulating borescope

Equipped with temperature sensor(80° Automatic shut -down)