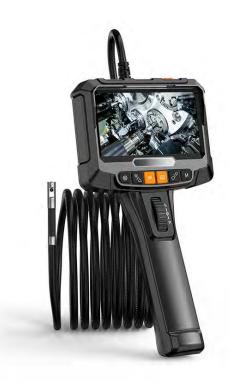

# Industrial Borescope Camera Model: S10

## Specification

Pixels: 2MP

5.0 inch IPS HD display,1080P HD present the real situation

Image Resolution: 1920\*1080, 1280\*720,

Video resolution: 1920\*1080, 1280\*720, 640\*480

Camera: Dual lens, Single lens Camera diameter: 6mm, 8mm Camera waterproof rating: IP67

Tube: Snake tube

Tube length: 1m, 2m Storeage hard case

Feature: High deinsity tungsten wire material,360° ergonomic designs struture with good durability and corrosion resistance. Equipped with temperature sensor(80° Automatic shut -down) Anti-slip silicone coated roller, precise and smooth control of camera direction.