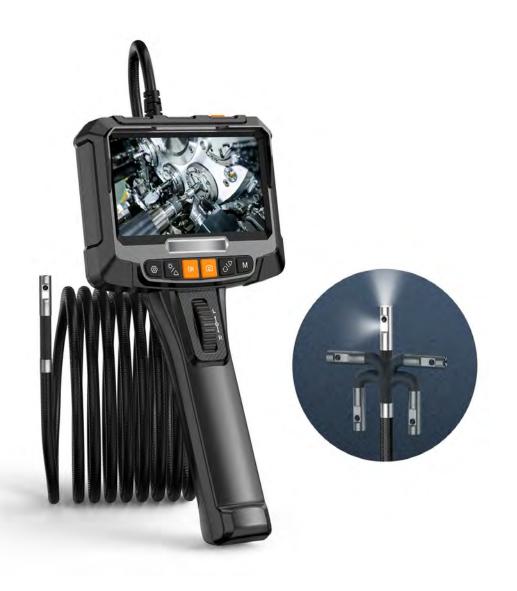

# Industrial Borescope Camera Model: S10

## Specification

Pixels: 2MP

5.0 inch IPS HD display,1080P HD present the real situation

Image Resolution: 1920\*1080, 1280\*720,

Video resolution: 1920\*1080, 1280\*720, 640\*480

Camera: Dual lens, Single lens Camera diameter: 6mm, 8mm Camera waterproof rating: IP67

#### **Feature:**

Record and play back high resolution still images and videos (1920\*1080)

Single lens, Dual lens camera

5.0inch IPS HD display,1080P HD present the real situation

Built-in & adjustable LED illuminates viewing area