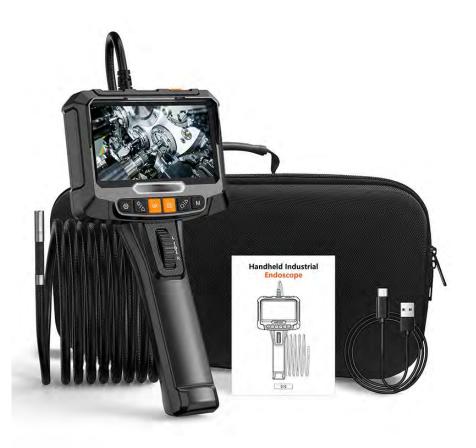

# Industrial Borescope Camera Model: S10

## Specification

Pixels: 2MP

5.0 inch IPS HD display,1080P HD present the real situation

Image Resolution: 1920\*1080, 1280\*720,

Video resolution: 1920\*1080, 1280\*720, 640\*480

Camera: Dual lens, Single lens Camera diameter: 6mm, 8mm Camera waterproof rating: IP67

Tube: Snake tube

Tube length: 1m, 2m Storeage hard case

Feature: High deinsity tungsten wire material,360° ergonomic designs struture with good durability and corrosion resistance. Equipped with temperature sensor(80° Automatic shut -down) Anti-slip silicone coated roller, precise and smooth control of camera direction.