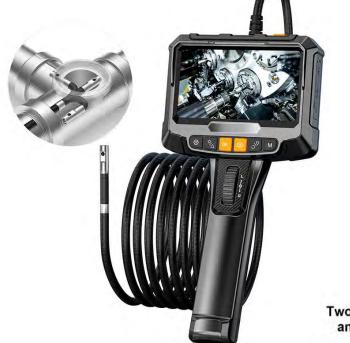

# Industrial Borescope Camera Model: S10

## Specification

Pixels: 2MP

5.0 inch IPS HD display,1080P HD present the real situation

Image Resolution: 1920\*1080, 1280\*720,

Video resolution: 1920\*1080, 1280\*720, 640\*480

Camera: Dual lens, Single lens Camera diameter: 6mm, 8mm Camera waterproof rating: IP67

Tube: Snake tube

Tube length: 1m, 2m Storeage hard case

Feature: High deinsity tungsten wire material,360° ergonomic designs struture with good durability and corrosion resistance. Equipped with temperature sensor(80° Automatic shut -down) Anti-slip silicone coated roller, precise and smooth control of camera direction.