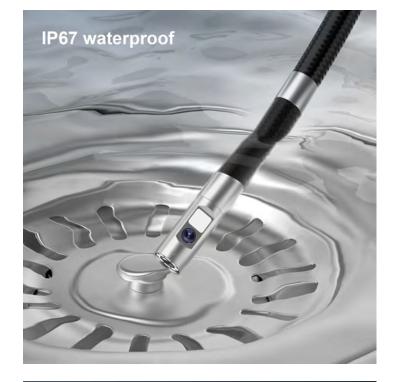

## Specification

Pixels: 2MP

5.0 inch IPS HD display,1080P HD present the real situation

Image Resolution: 1920\*1080, 1280\*720,

Video resolution: 1920\*1080, 1280\*720, 640\*480

Camera: Dual lens, Single lens Camera diameter: 6mm, 8mm Camera waterproof rating: IP67