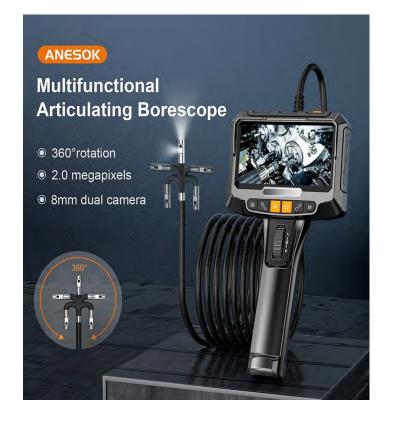

#### 360° steering in two directions

# 360° two-way rotation for wide angle with dual lens,multifunctional articulating borescope

Equipped with temperature sensor(80° Automatic shut -down)

### Camera advantages

Apply for different places such as in pipes, wall vehicles to be visually inspected. Intuitive rotation of the base

cavities, industrial inspection, equiptment repair and motor unit provides the user with easy spatial orientation.

Two-way easy to bending 180° and combine with dual lens

Image resolution: 1920\*1080, 1280\*720, 640\*480( JPG format)

Video resolution: 1920\*1080, 1280\*720, 640\*480 (AVI format)

| Screen type display      | 5" TFT OLED                                                                                                              |
|--------------------------|--------------------------------------------------------------------------------------------------------------------------|
| Optimal viewing distance | 1" to 14" (25cm to 35.6cm) with 8.0 mm dismeter imager head 3/8" to 12" (0.95cm to 30cm) with 5.5mm dismeter imager head |
| Image resolution         | 1920*1080, 1280*720, 640*480( JPG format)                                                                                |
| Video resolution         | 1920*1080, 1280*720, 640*480 (AVI format)                                                                                |
| Power supply             | 5V 1A USB rechargeable cable                                                                                             |
| Tested battery life      | hours of continous use                                                                                                   |
| Battery capacity:        | 2000mAh                                                                                                                  |
| Recording medium         | Micro SD card ( Micro SD card is optional and not included)                                                              |
| Imager head              | 8.0mm is standard and 6mm is optional                                                                                    |
| Operating temperature    | Main unit: 32°F to 113°F (0°C to 45°C) cable: 14°F to 176°F (-10° to 80°C)                                               |
| Storage temperature      | -4°F to 158°F (-20°C to 70°C)                                                                                            |
| Package                  | EVA Case                                                                                                                 |