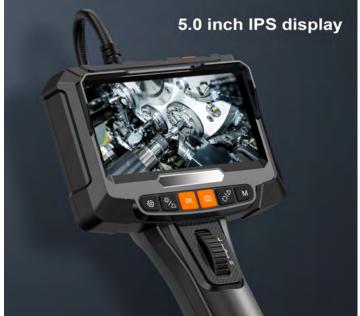

## Specification

Pixels: 2MP

5.0 inch IPS HD display,1080P HD present the real situation

Image Resolution: 1920\*1080, 1280\*720,

Video resolution: 1920\*1080, 1280\*720, 640\*480

Camera: Dual lens, Single lens Camera diameter: 6mm, 8mm Camera waterproof rating: IP67

#### **Feature:**

Record and play back high resolution still images and videos (1920\*1080)

Single lens, Dual lens camera

5.0inch IPS HD display,1080P HD present the real situation

Built-in & adjustable LED illuminates viewing area