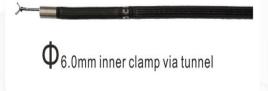

# Only we have

dual lenses dia 4/5.8mm & invented twins lenses

- Φ<sub>6.0mm</sub> inner clamp via tunnel
- Φ<sub>6.0mm</sub> twin lenses front view
- Φ5.8mm front & side view dual lenses
- $\Phi_{5.8 \text{mm}}$  front or side view
- $\Phi$ 4.0mm front & side view dual lenses
- $\Phi_{3.9\text{mm}}$  front or side view
- $\Phi_{2.8\text{mm}}$  front or side view
- $\Phi_{2.0\text{mm}}$  front view w/ 360° direction (520,000 pixels)