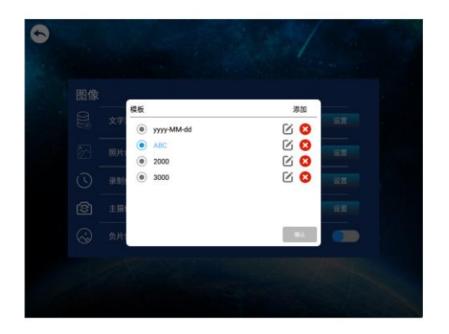

## **Improved Functions**

from the real daily use of the industries

202312310001

weld-flaw0001

Default Name:Y+M+D+SN (eg: 202312310001.jpg)
Customized:Preset Content+SN (eg: weld-flaw0001.jpg)