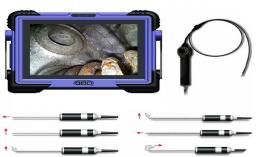

# **Improved Functions**

from the real daily use of the industries

diam 6mm100,000 Lux

very short tip design

pic in pic w/ icon for front/side lens

## **Improved Functions**

from the real daily use of the industries

202312310001

weld-flaw0001

Default Name:Y+M+D+SN (eg: 202312310001.jpg)
Customized:Preset Content+SN (eg: weld-flaw0001.jpg)