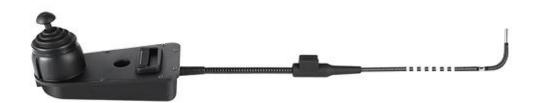

# 5 yrs warranty of Joystic control

#### **Joystick Control parts**

It is the 4 steel strings 5 yrs warranty.

as per our aging test:

life span is 70,000-100,000 times.

(other life span is only 11,000 times at most)

#### the truth:

the steel strings will be 100% broken after months use or 1 yr a little more.

our warranty: 5 yrs

in case it is broken within 5yrs, we will bear the cost to repair or replace it.