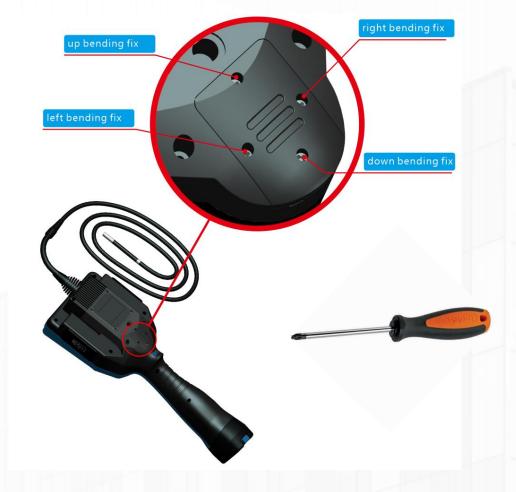

## **Invent Patent**

a screwdriver quickly fixs tips' articulation within 2 mins

after the bending recovery

# 2-mins fix tips articulations

Our competitors

after months use, the steel strings will extended because of aging, 100% henppens. almost other videoscopes almost 100% return to factory to revoery.

time: 3 weeks or 1 month

cost: round trips international shipping

anyone fixs it with a screwdiver with 2 mins