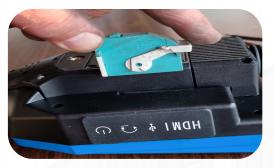

## **Invent Patent**

a screwdriver quickly fixs tips' articulation within 2 mins

after the bending recovery

# 2-mins fix tips articulations

Our competitors

after months use, the steel strings will extended because of aging, 100% henppens. almost other videoscopes almost 100% return to factory to revoery.

time: 3 weeks or 1 month

cost: round trips international shipping

anyone fixs it with a screwdiver with 2 mins