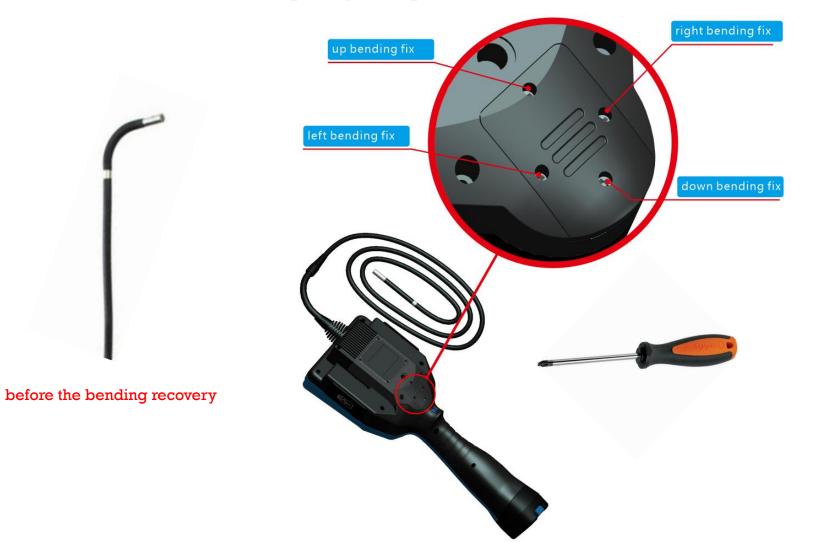

## **Invent Patent**

a screwdriver quickly fixs tips' articulation within 2 mins

after the bending recovery

# 2-mins fix tips articulations

Our competitors

after months use, the steel strings will extended because of aging, 100% henppens. almost other videoscopes almost 100% return to factory to revoery.

time: 3 weeks or 1 month

cost: round trips international shipping

anyone fixs it with a screwdiver with 2 mins