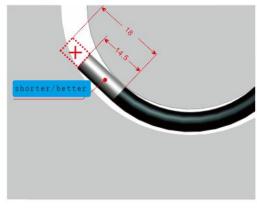

# **Improved Functions**

from the real daily use of the industries

diam 6mm100,000 Lux

very short tip design

pic in pic w/ icon for front/side lens