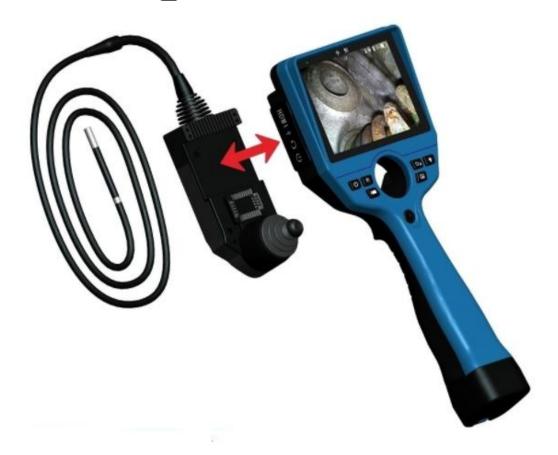

# Modular design

easy to repair or replace the spare parts

probes

sheath

**PCBA** 

display/host

# repair locally

our competitors

have to return factory to fix or replace.

Modular design:

easy to repair or replace the spare parts:

- probes
- Sheath
- PCBA
- Host/Display

by our distributors & enduser clients