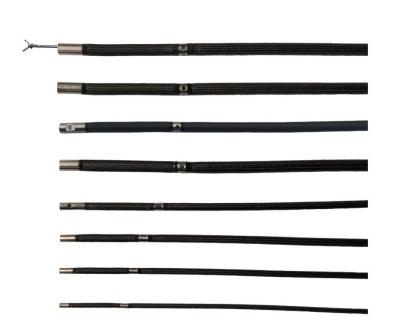

# Only we have

dual lenses dia 4/5.8mm & invented twins lenses

- Φ<sub>6.0mm</sub> inner clamp via tunnel
- Φ<sub>6.0mm</sub> twin lenses front view
- Φ5.8mm front & side view dual lenses
- $\Phi_{5.8 \text{mm}}$  front or side view
- $\Phi$ 4.0mm front & side view dual lenses
- $\Phi_{3.9\text{mm}}$  front or side view
- $\Phi_{2.8\text{mm}}$  front or side view
- $\Phi_{2.0\text{mm}}$  front view w/ 360° direction (520,000 pixels)

- optical fiber light
- dual lenses dia 5.8mm/4mm
- twins lenses with different DOFs.
- 2.0mm 520,000 pix 4 ways direction,others 160000 pix)

PART 03