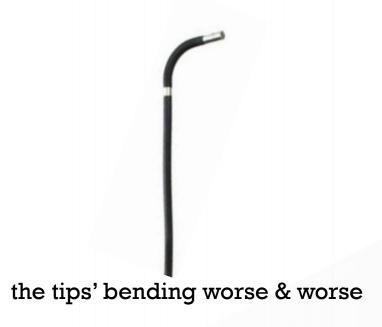

#### the truth:

the steel strings will be 100% broken after months use or 1 yr a little more.

our warranty: 5 yrs

in case it is broken within 5yrs, we will bear the cost to repair or replace it.

# 2-mins fix tips articulations

Our competitors

after months use, the steel strings will extended because of aging, 100% henppens. almost other videoscopes almost 100% return to factory to revoery.

time: 3 weeks or 1 month