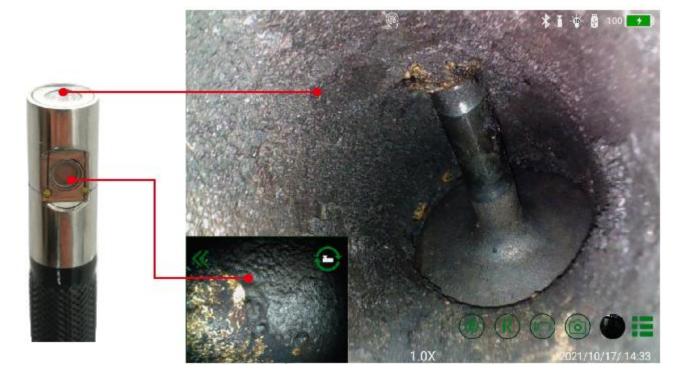

# **Improved Functions**

from the real daily use of the industries

diam 6mm100,000 Lux

very short tip design

pic in pic w/ icon for front/side lens

## **Improved Functions**

from the real daily use of the industries

202312310001

weld-flaw0001

Default Name:Y+M+D+SN (eg: 202312310001.jpg)
Customized:Preset Content+SN (eg: weld-flaw0001.jpg)