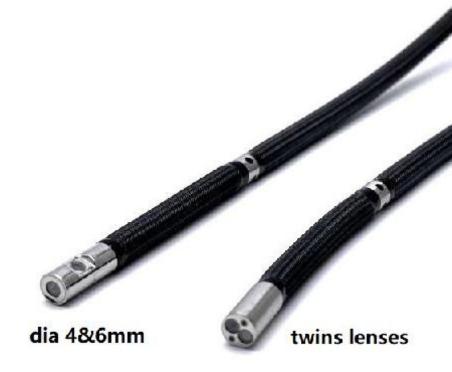

# Only we have

dual lenses dia 4/5.8mm & invented twins lenses

- Φ<sub>6.0mm</sub> inner clamp via tunnel
- Φ<sub>6.0mm</sub> twin lenses front view
- Φ5.8mm front & side view dual lenses
- $\Phi_{5.8 \text{mm}}$  front or side view
- $\Phi$ 4.0mm front & side view dual lenses
- $\Phi_{3.9\text{mm}}$  front or side view
- $\Phi_{2.8\text{mm}}$  front or side view
- $\Phi_{2.0\text{mm}}$  front view w/ 360° direction (520,000 pixels)

- optical fiber light
- dual lenses dia 5.8mm/4mm
- twins lenses with different DOFs.
- 2.0mm 520,000 pix 4 ways direction,others 160000 pix)

PART 03