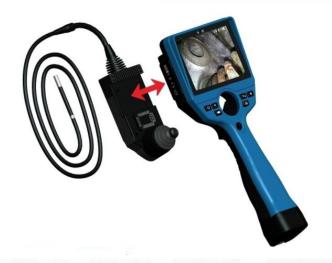

# Modular design

easy to repair or replace the spare parts

probes

sheath

**PCBA** 

display/host

# repair locally

our competitors

have to return factory to fix or replace.

Modular design:

easy to repair or replace the spare parts:

- probes
- Sheath
- PCBA
- Host/Display

by our distributors & enduser clients