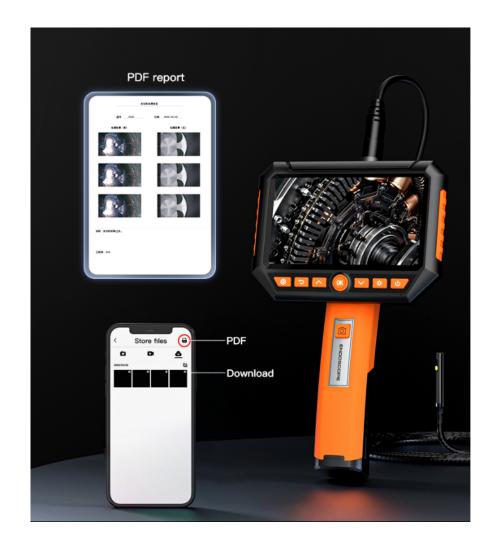

#### **Cloud File Transfer**

WiFi connect the device, cloud mode quickly tranfers device images image can be made into PDF detection report