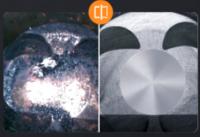

mode switching:black and white mode with strong detail contrast; color mode picture of the true degree of reduction