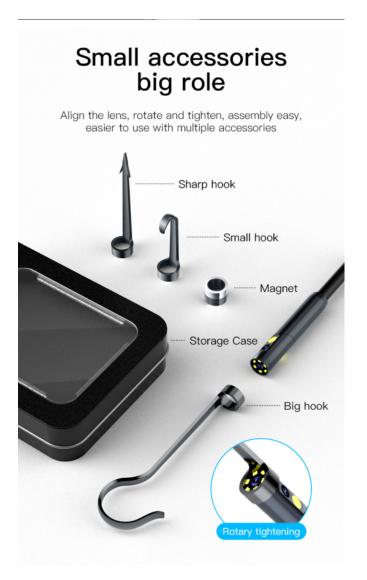

#### **Specification**

Pixels: 2MP 5.0 inch OLED screen Image Resolution: 1920\*1080, 1280\*720, Video resolution: 1920\*1080, 1280\*720, 640\*480 Camera: Tri-lens, Dual lens, Single lens Camera diameter: 8mm, 5.5mm, 3.9mm, 12mm Camera waterproof rating: IP67 Battery capacity: 4400mAh Tube: Snake tube, Hard tube Tube length: 1m, 3m, 5m, 10m, 15m Storeage hard case Accessories: big hook, small hook, sharp hook, magnet Feature: Wifi and montior working simultaneously, built-in 2.4G memory

Multilingual support

Water Resistant Camera head

Reference images show normal and failed components

Patented dettachable lens for easy replacement of worn camera head

Features accessories: Big hook for big debris, small hook for jetsam