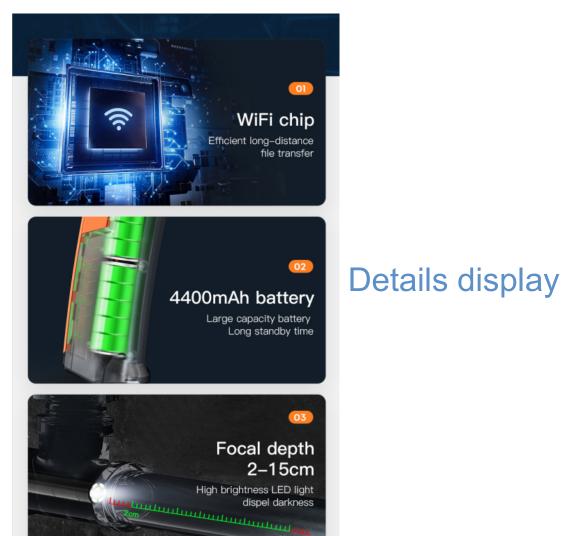

#### **Specification**

Pixels: 2MP 5.0 inch OLED screen Image Resolution: 1920\*1080, 1280\*720, Video resolution: 1920\*1080, 1280\*720, 640\*480 Camera: Tri-lens, Dual lens, Single lens Camera diameter: 8mm, 5.5mm, 3.9mm, 12mm Camera waterproof rating: IP67 Battery capacity: 4400mAh Tube: Snake tube, Hard tube Tube length: 1m, 3m, 5m, 10m, 15m Storeage hard case Accessories: big hook, small hook, sharp hook, magnet Feature: Wifi and montior working simultaneously, built-in 2.4G memory

#### **Cloud File Transfer**

WiFi connect the device, cloud mode quickly tranfers device images image can be made into PDF detection report

Built-in rechargeable Li-ion battery capacity 4400mAh

Auxiliary torch headlight illuminates a larger viewing area to see smaller details

Single button for quick photo and video recording

Dual cameras see straight ahead or at a 90° angle