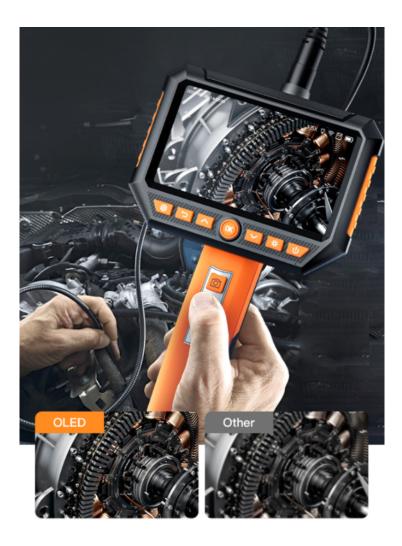

#### **Specification**

Pixels: 2MP 5.0 inch OLED screen Image Resolution: 1920\*1080, 1280\*720, Video resolution: 1920\*1080, 1280\*720, 640\*480 Camera: Tri-lens, Dual lens, Single lens Camera diameter: 8mm, 5.5mm, 3.9mm, 12mm Camera waterproof rating: IP67 Battery capacity: 4400mAh Tube: Snake tube, Hard tube Tube length: 1m, 3m, 5m, 10m, 15m Storeage hard case Accessories: big hook, small hook, sharp hook, magnet Feature: Wifi and montior working simultaneously, built-in 2.4G memory

#### **Feature:**

High resolution and full color digital LCD display 5.0 inch (1280×720)

Record and play back high resolution still images and videos (1920\*1080)

Tri-lens camera

Wireless monitor enables remote viewing