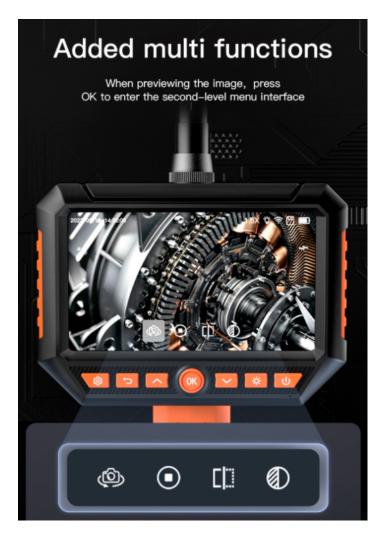

#### Multi function and multiple modes

#### Camera advantages

One button switch tri-lens, apply for different places such as in pipes, wall cavities and motor vehicles to be visually inspected. Intuitive rotation of the base unit provides the user with easy spatial orientation.