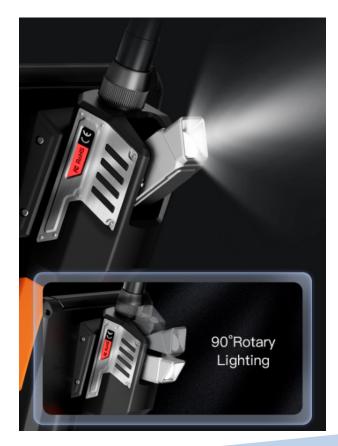

#### Equipped with lightning

## 6m floodlighting, drive away the darkness

Switching cameras: switch cameras A, B, and C in sequence

The picture stands static, static preview image, easy observation and analysis

image comparison:split screen provides image comparison during image preview