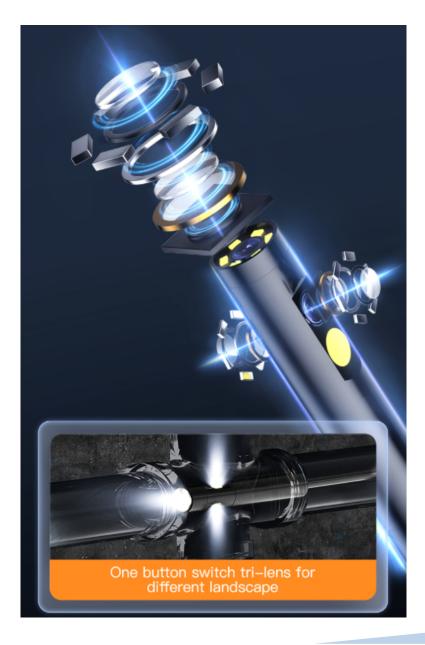

#### Camera advantages

One button switch tri-lens, apply for different places such as in pipes, wall cavities and motor vehicles to be visually inspected. Intuitive rotation of the base unit provides the user with easy spatial orientation.