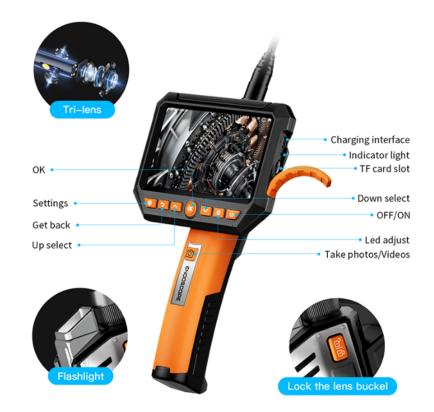

# Industrial Borescope Camera Model: G52

Big hook

Handheld Industrial Endoscope

#### **Specification**

Pixels: 2MP 5.0 inch OLED screen Image Resolution: 1920\*1080, 1280\*720, Video resolution: 1920\*1080, 1280\*720, 640\*480 Camera: Tri-lens, Dual lens, Single lens Camera diameter: 8mm, 5.5mm, 3.9mm, 12mm Camera waterproof rating: IP67 Battery capacity: 4400mAh Tube: Snake tube, Hard tube Tube length: 1m, 3m, 5m, 10m, 15m Storeage hard case Accessories: big hook, small hook, sharp hook, magnet Feature: Wifi and montior working simultaneously, built-in 2.4G memory

#### Camera advantages

One button switch tri-lens, apply for different places such as in pipes, wall cavities and motor vehicles to be visually inspected. Intuitive rotation of the base unit provides the user with easy spatial orientation.

#### **Feature:**

High resolution and full color digital LCD display 5.0 inch (1280×720)

Record and play back high resolution still images and videos (1920\*1080)

Tri-lens camera

Wireless monitor enables remote viewing

Built-in & adjustable LED illuminates viewing area

Semi-rigid cable with a good durability

Add audio annotation for detail presentation

On-screen photo editing and markup

Digital zoom for detailed viewing

Built-in rechargeable Li-ion battery capacity 4400mAh

Auxiliary torch headlight illuminates a larger viewing area to see smaller details

Single button for quick photo and video recording

Dual cameras see straight ahead or at a 90° angle