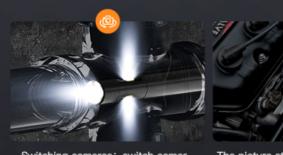

## 6m floodlighting, drive away the darkness

Switching cameras: switch cameras A, B, and C in sequence

The picture stands static, static preview image, easy observation and analysis

image comparison:split screen provides image comparison during image preview