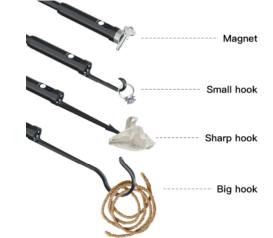

#### **Specification**

Pixels: 2MP 5.0 inch OLED screen Image Resolution: 1920\*1080, 1280\*720, Video resolution: 1920\*1080, 1280\*720, 640\*480 Camera: Tri-lens, Dual lens, Single lens Camera diameter: 8mm, 5.5mm, 3.9mm, 12mm Camera waterproof rating: IP67 Battery capacity: 4400mAh Tube: Snake tube, Hard tube Tube length: 1m, 3m, 5m, 10m, 15m Storeage hard case Accessories: big hook, small hook, sharp hook, magnet Feature: Wifi and montior working simultaneously, built-in 2.4G memory

Multilingual support

Water Resistant Camera head

Reference images show normal and failed components

Patented dettachable lens for easy replacement of worn camera head

Features accessories: Big hook for big debris, small hook for jetsam