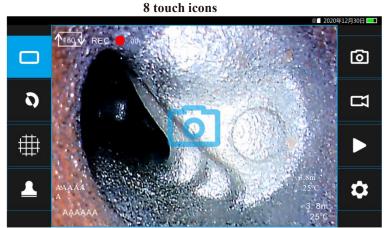

# Software interactive main interface

Display mode shadow display /strong light suppression / image increase / 3D noise reduction

Negative icon

## Ruler icon

Press this icon to get crossed ruler and round ruler and can turn off the ruler

Watermark icon

Photo icon the icon will show up when a photo is taken successfully.

Recording icon
When recording the recording indicator flashes and
the recording time will be displayed Click this icon
to enter negative interf

Playback icon Click it to enter the picture and video playback interface

## Set up icon

Click it to enter the menu interface