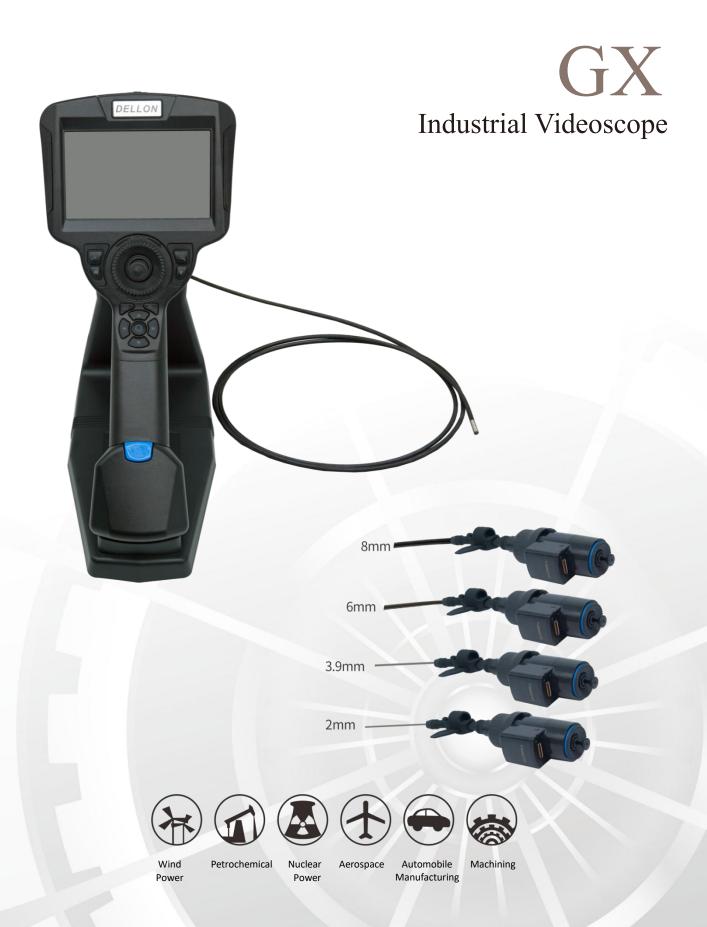

## Main features

Touch screen design, more humane touch interactive menu

High-definition screen display monitor. The controller is compatible with manual probe and electric probe and supports 64G memory card. A 3D icon to get to noise reduction, strong light glare suppression software function, quick text annotation function, can meet at least 150 characters of input; richer specifications configuration: new 1.8mm direct view, 2.0mm side view and other very fine diameters, such as 6mm with 7.5m and 10m insertion cable length, and 8mm manual lens camera is available.