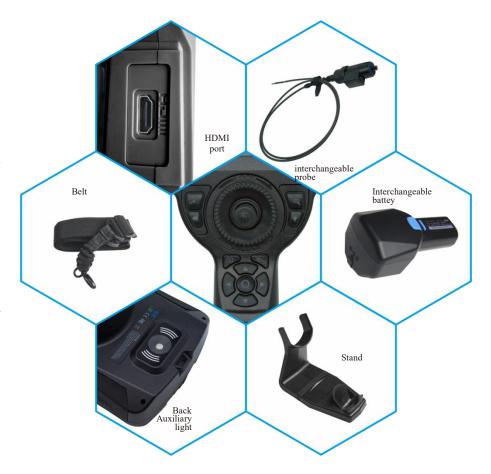

## Main features

Touch screen design, more humane touch interactive menu

High-definition screen display monitor. The controller is compatible with manual probe and electric probe and supports 64G memory card. A 3D icon to get to noise reduction, strong light glare suppression software function, quick text annotation function, can meet at least 150 characters of input; richer specifications configuration: new 1.8mm direct view, 2.0mm side view and other very fine diameters, such as 6mm with 7.5m and 10m insertion cable length, and 8mm manual lens camera is available.